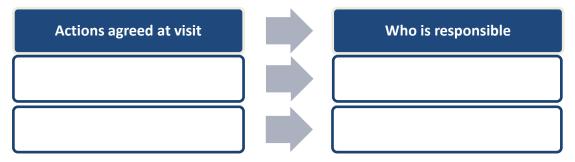

|       |             |
|                                                                      | 4) <u>Observations</u>                         |       |             |
| Use the following PMI table to support reflection-based discussions. |                                                |       |             |
| Positives                                                            |                                                | Minus | Interesting |
|                                                                      |                                                |       |             |
| Area for formal write up of observations:                            |                                                |       |             |



## To be completed after the visit